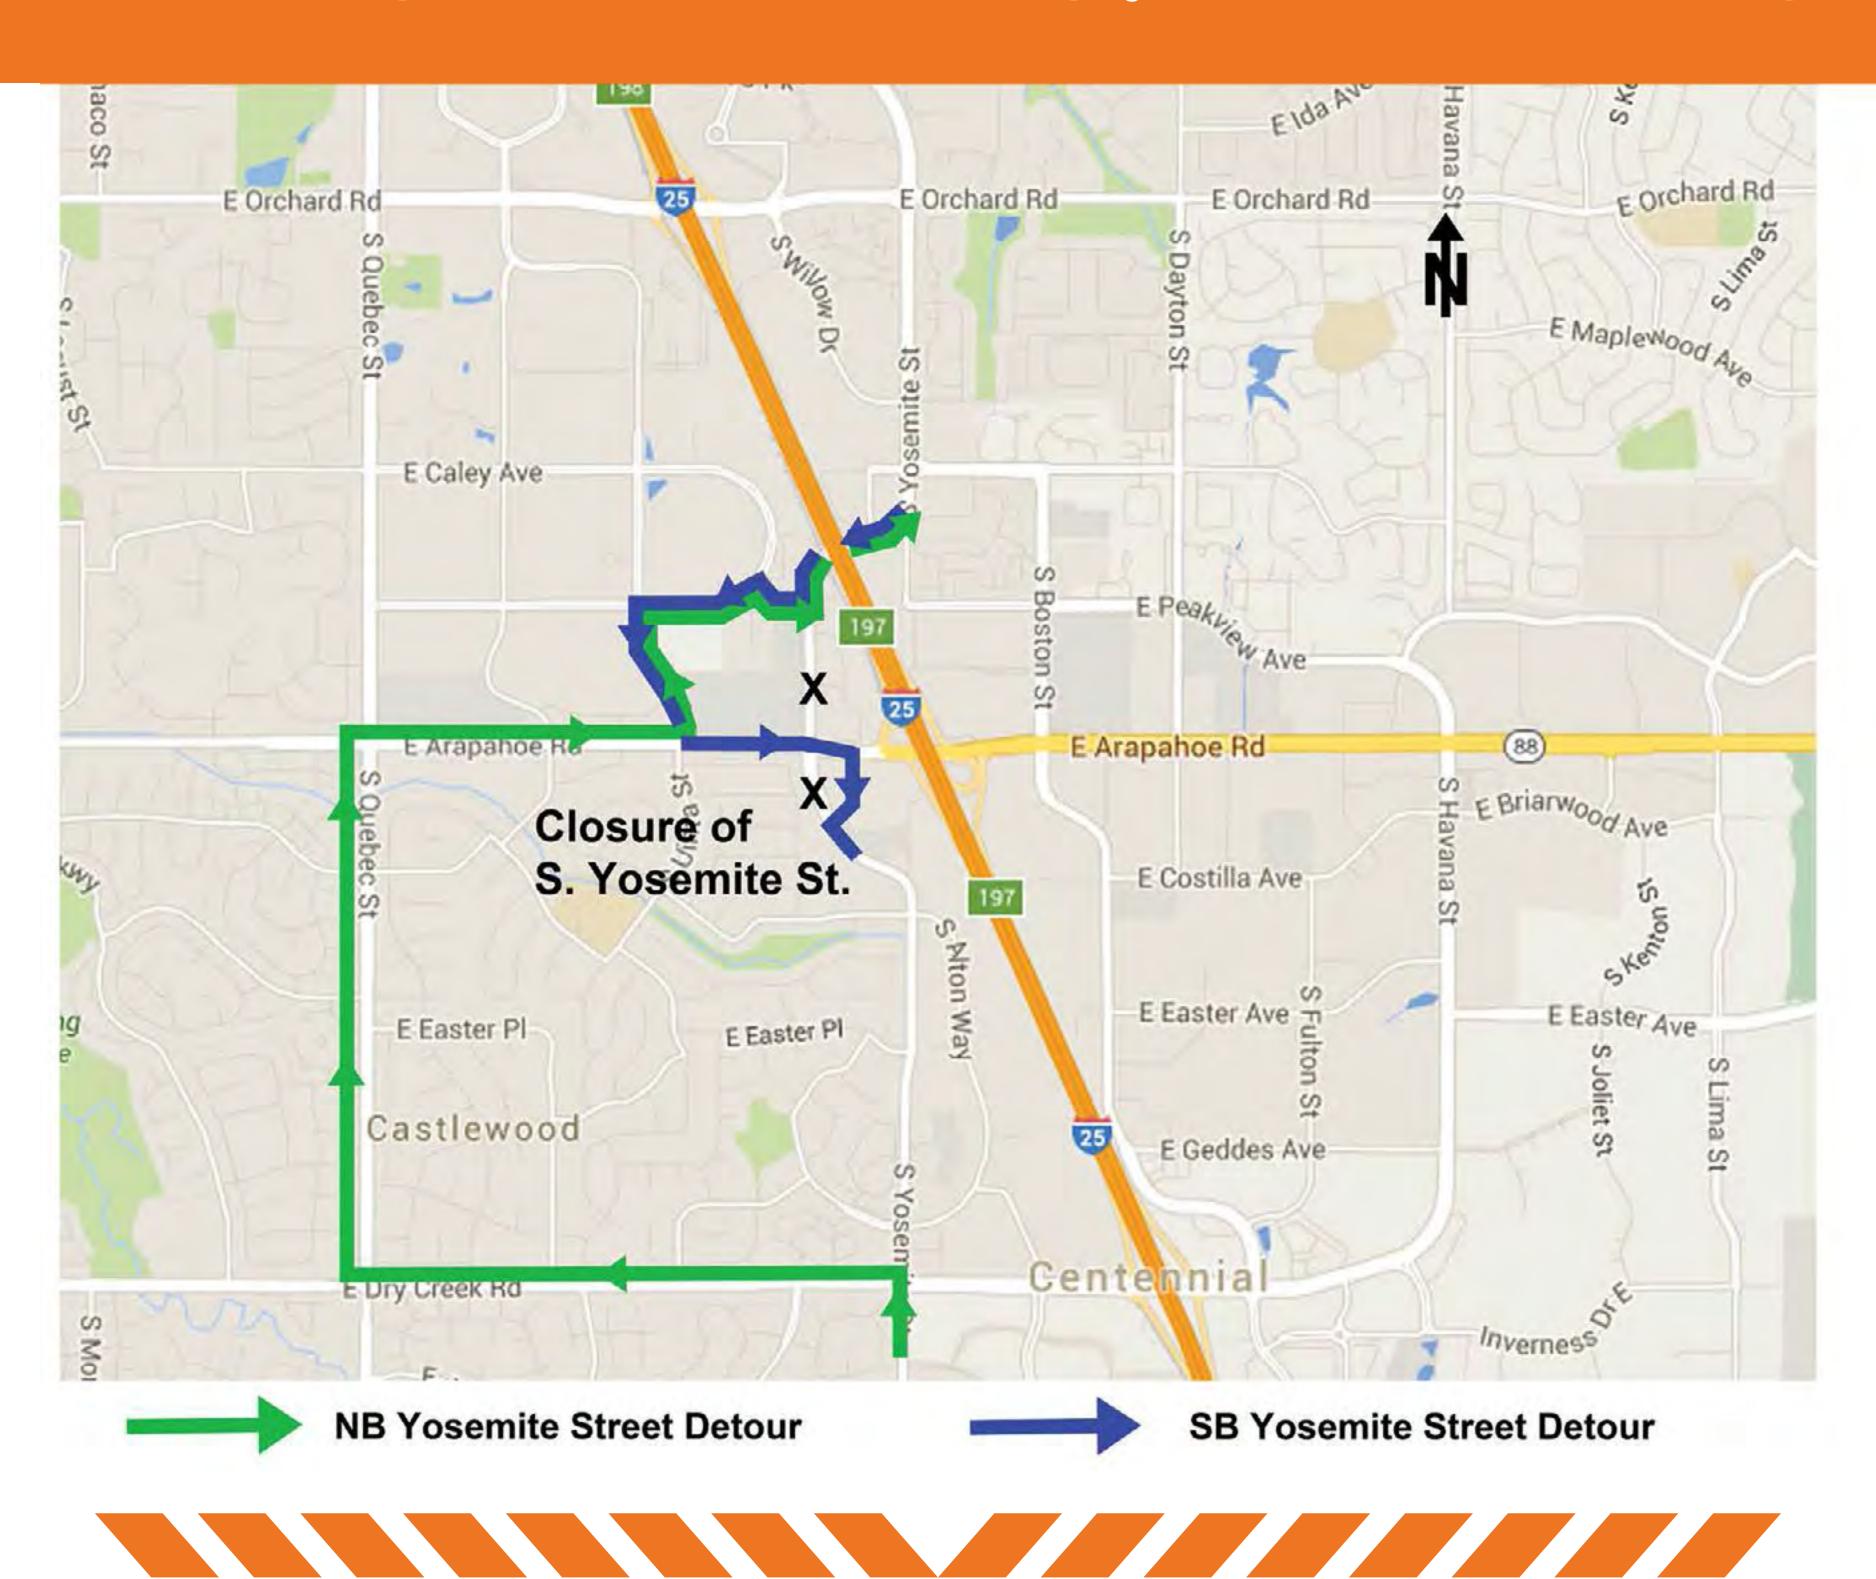

n

- Five through lanes on northbound and southbound I-25
- Three through lanes on Arapahoe Road
- Single left turn lanes on Arapahoe Road and Yosemite Street

### Traffic Expectations During Construction

- Nightly lane closures on I-25 from 8 p.m. to 5:30 a.m.
- Nightly lane closures on Arapahoe Road from 7 p.m. to 5:30 a.m.
- Short term nightly closures of I-25 on and off-ramps and Arapahoe Road
- Sidewalk closures on either the north or south side of Arapahoe Road

One pedestrian access route will be open at all times.
Follow detour routes and signing for direction.

\* Watch for weekly construction update emails with the most up-to-date information regarding traffic impacts





# Detours for Closures of Arapahoe Road Beneath I-25





#### Detours for Closures of S. Yosemite Street





### Detours for Closures of S. Boston Street





## Detours for Closures of Arapahoe Road and I-25 Interchange