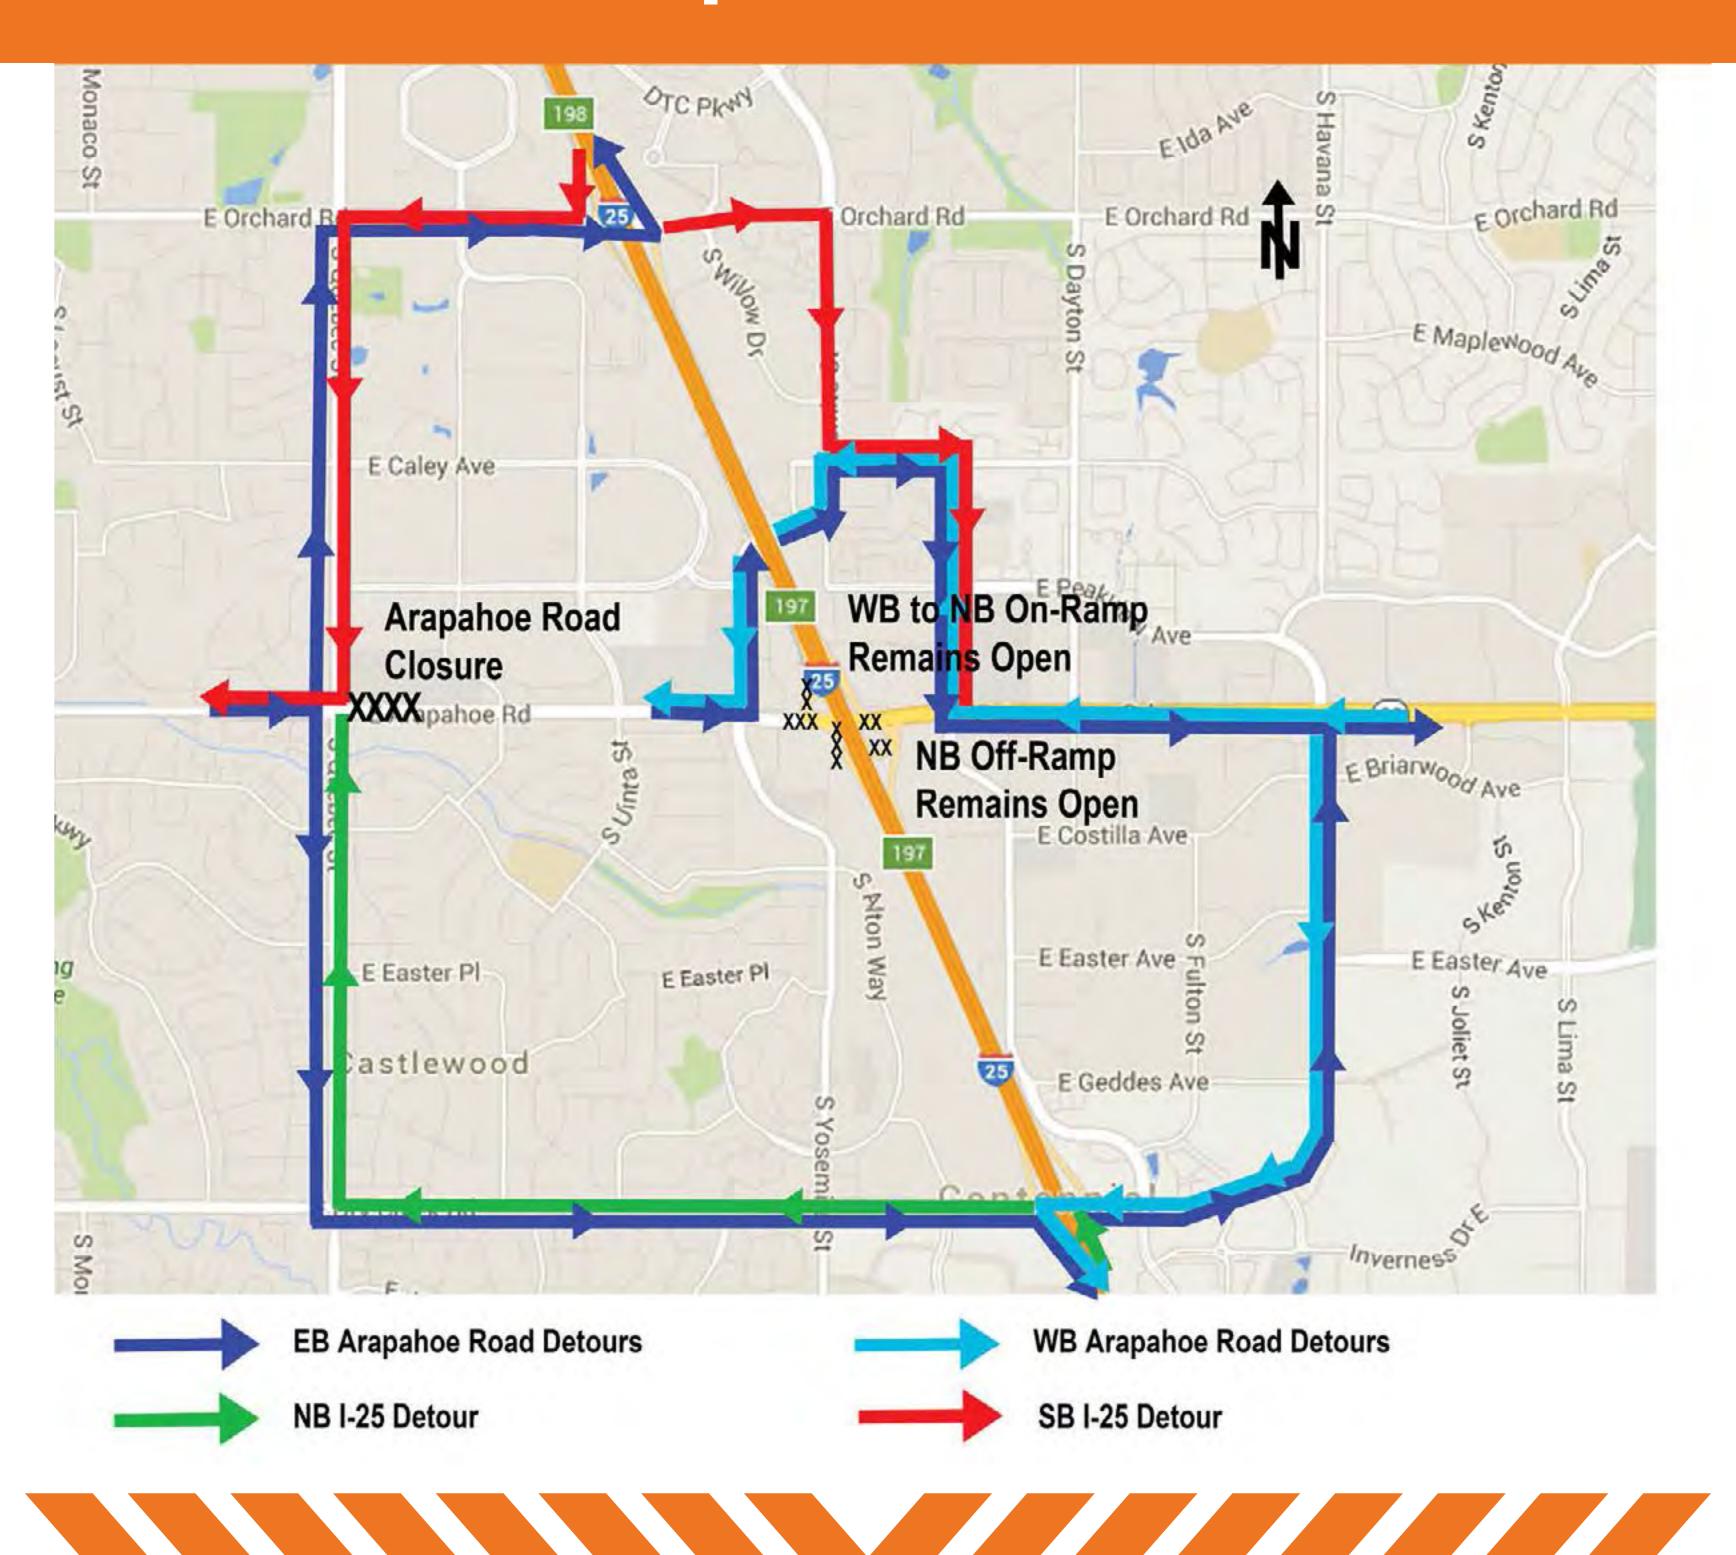

anes on Arapahoe Road and Yosemite Street

### Traffic Expectations During Construction

- Nightly lane closures on I-25 from 8 p.m. to 5:30 a.m.
- Nightly lane closures on Arapahoe Road from 7 p.m. to 5:30 a.m.
- Short term nightly closures of I-25 on and off-ramps and Arapahoe Road
- Sidewalk closures on either the north or south side of Arapahoe Road

One pedestrian access route will be open at all times.
Follow detour routes and signing for direction.

\* Watch for weekly construction update emails with the most up-to-date information regarding traffic impacts





# Detours for Closures of Arapahoe Road Beneath I-25





#### Detours for Closures of S. Yosemite Street





### Detours for Closures of S. Boston Street





## Detours for Closures of Arapahoe Road and I-25 Interchange