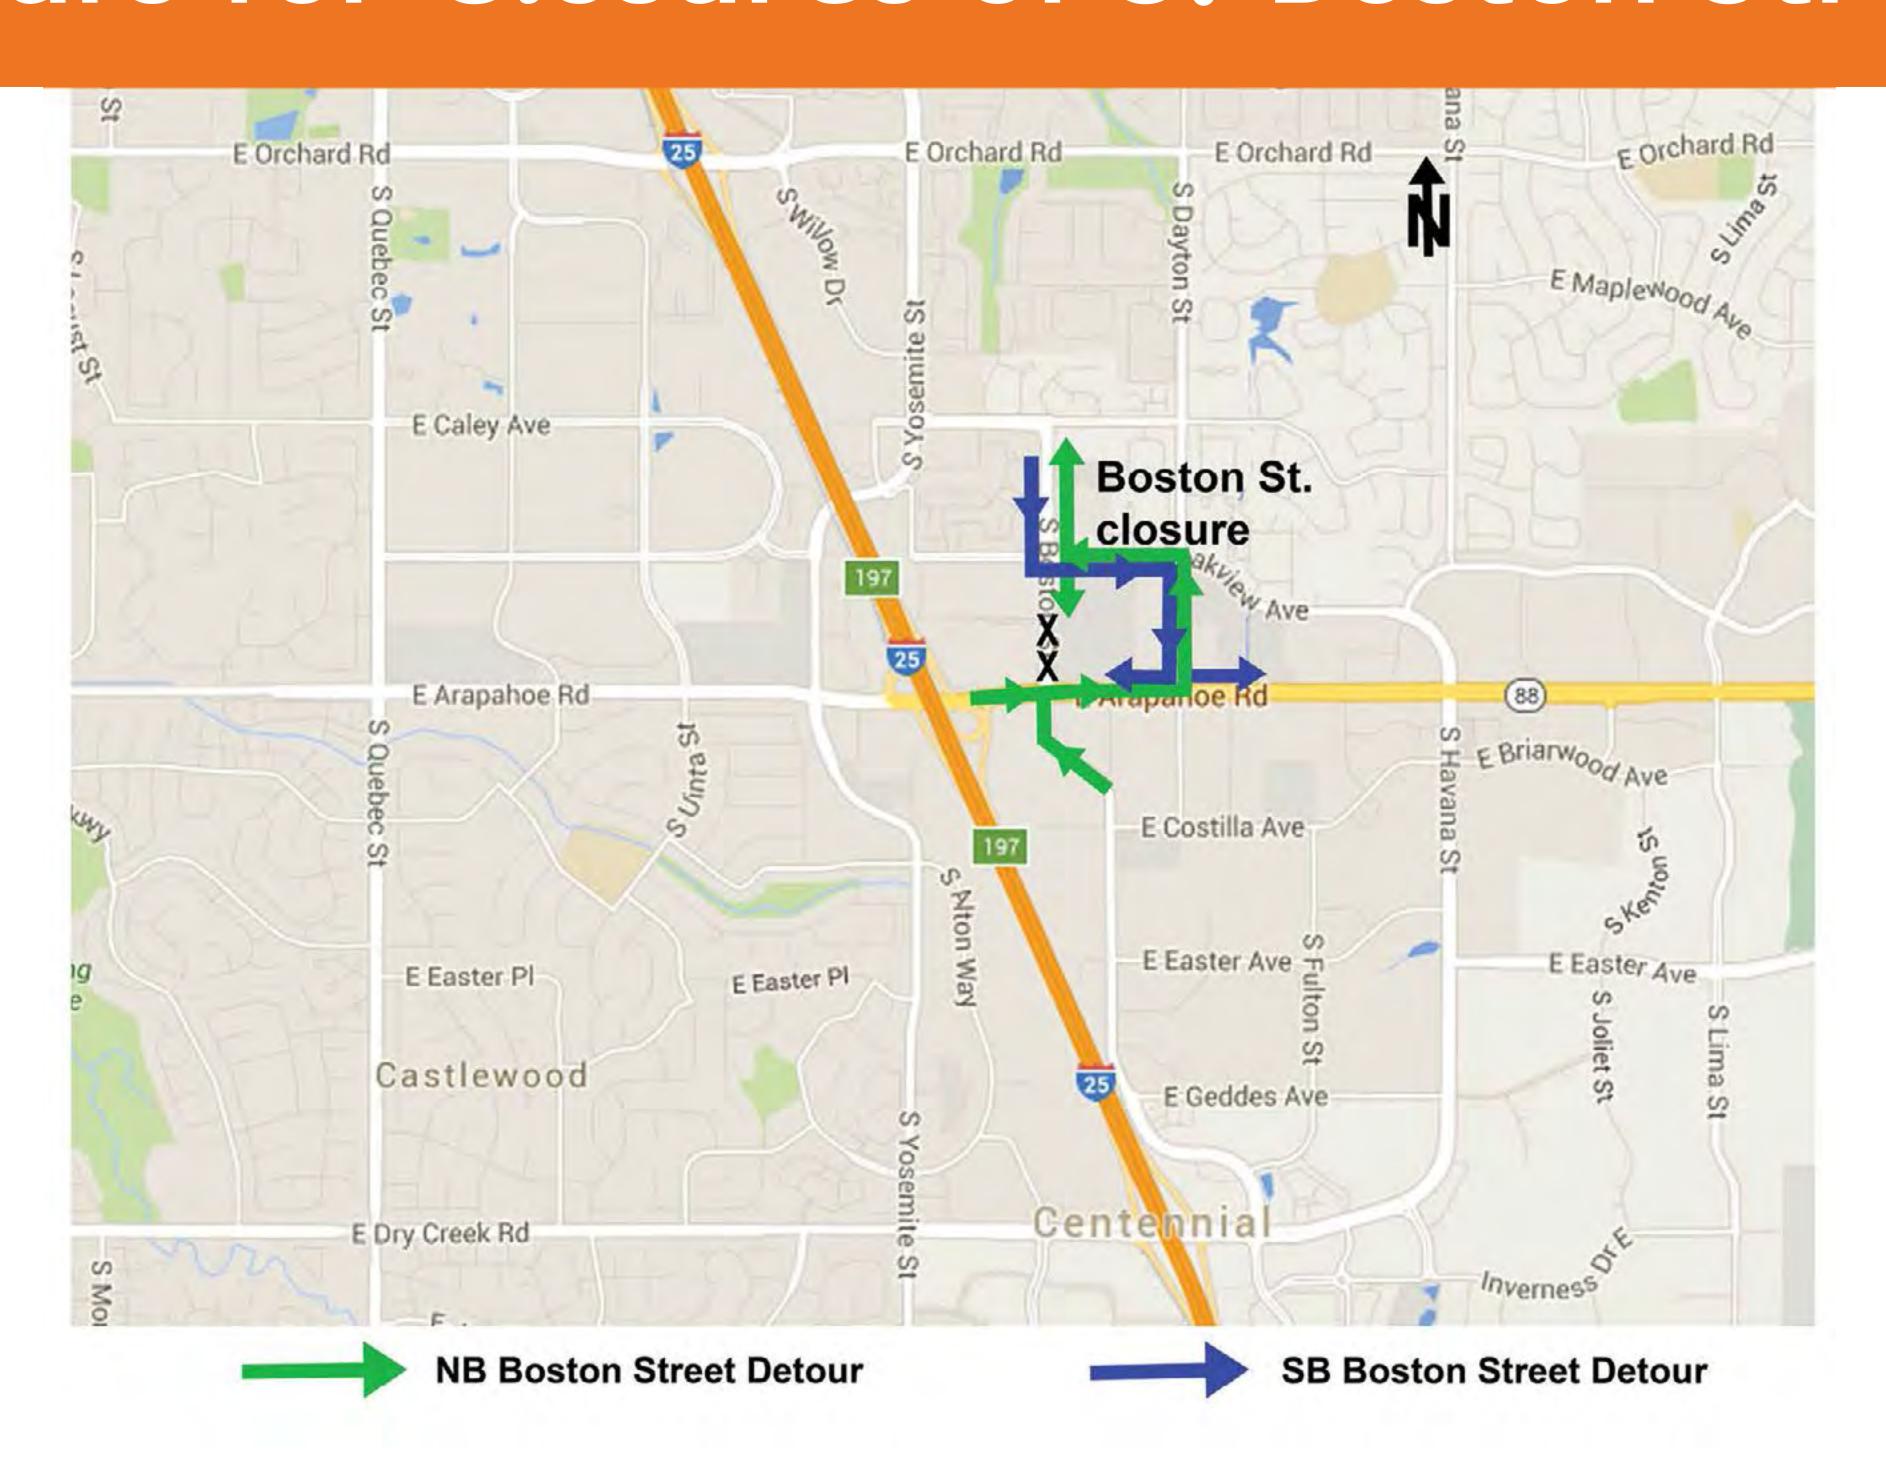

nd I-25
- Three through lanes on Arapahoe Road
- Single left turn lanes on Arapahoe Road and Yosemite Street

### Traffic Expectations During Construction

- Nightly lane closures on I-25 from 8 p.m. to 5:30 a.m.
- Nightly lane closures on Arapahoe Road from 7 p.m. to 5:30 a.m.
- Short term nightly closures of I-25 on and off-ramps and Arapahoe Road
- Sidewalk closures on either the north or south side of Arapahoe Road

One pedestrian access route will be open at all times.
Follow detour routes and signing for direction.

\* Watch for weekly construction update emails with the most up-to-date information regarding traffic impacts





# Detours for Closures of Arapahoe Road Beneath I-25





#### Detours for Closures of S. Yosemite Street





### Detours for Closures of S. Boston Street





## Detours for Closures of Arapahoe Road and I-25 Interchange