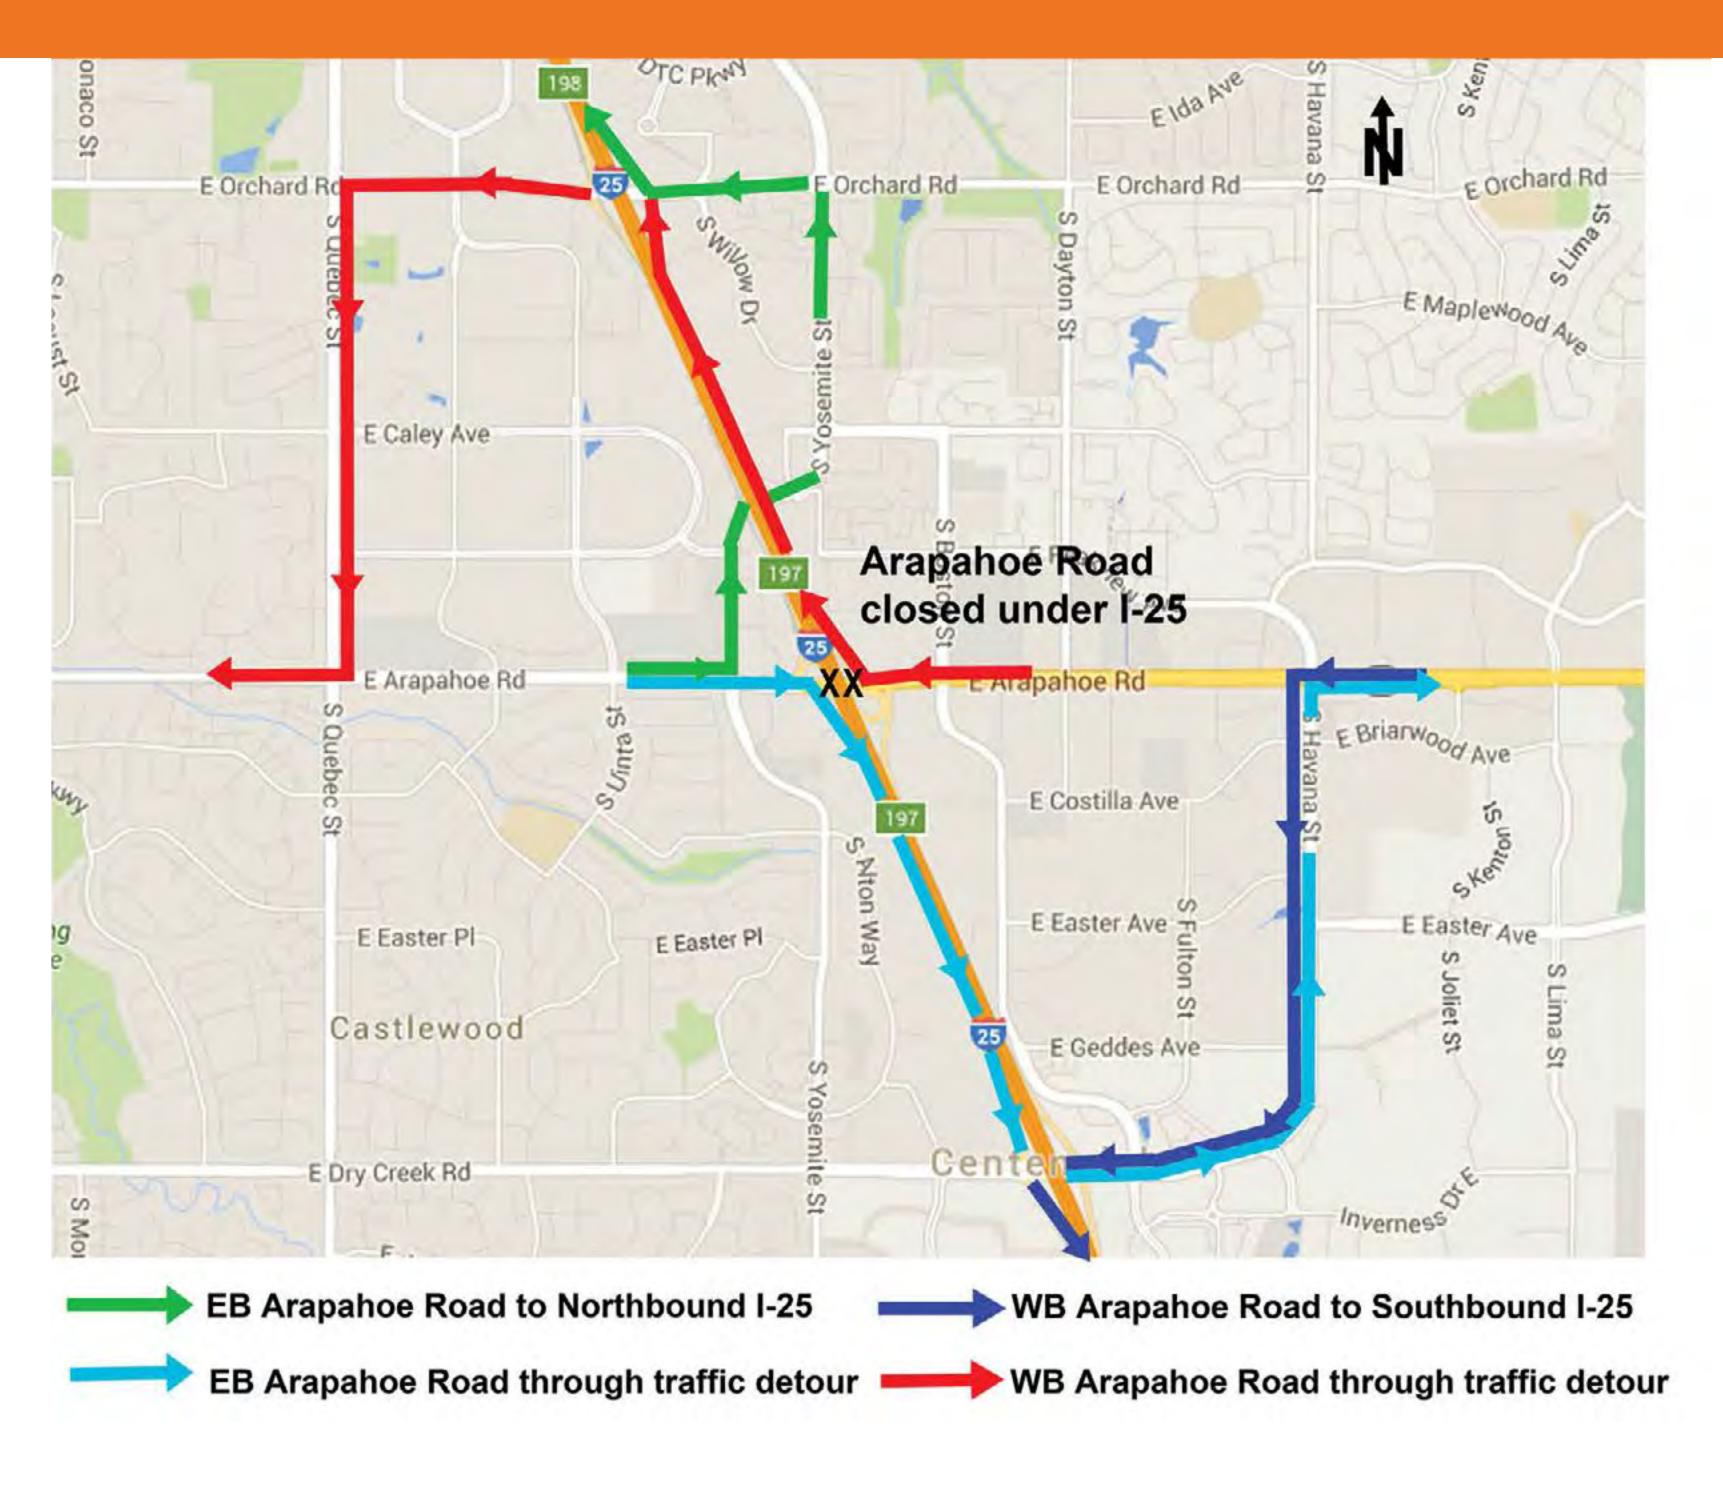

## Typical Lane Configuration During Construction

- Five through lanes on northbound and southbound I-25
- Three through lanes on Arapahoe Road
- Single left turn lanes on Arapahoe Road and Yosemite Street

### Traffic Expectations During Construction

- Nightly lane closures on I-25 from 8 p.m. to 5:30 a.m.
- Nightly lane closures on Arapahoe Road from 7 p.m. to 5:30 a.m.
- Short term nightly closures of I-25 on and off-ramps and Arapahoe Road
- Sidewalk closures on either the north or south side of Arapahoe Road

One pedestrian access route will be open at all times.
Follow detour routes and signing for direction.

\* Watch for weekly construction update emails with the most up-to-date information regarding traffic impacts





# Detours for Closures of Arapahoe Road Beneath I-25





#### Detours for Closures of S. Yosemite Street





### Detours for Closures of S. Boston Street





## Detours for Closures of Arapahoe Road and I-25 Interchange